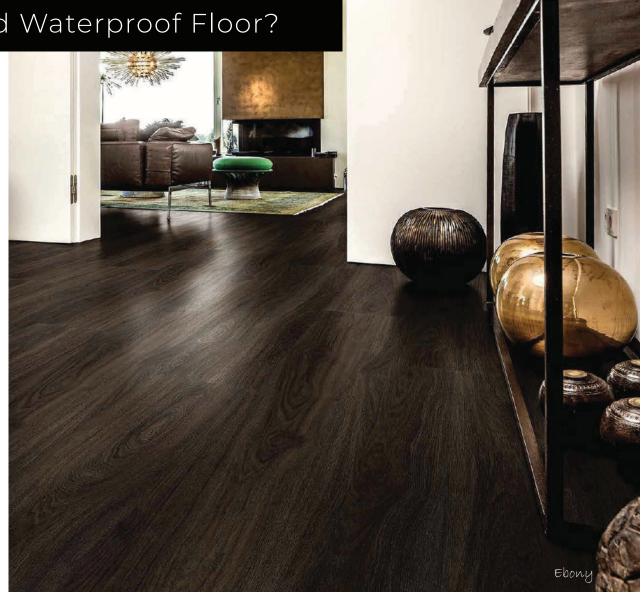

Ornato Hybrid Waterproof Floor Inspired by Noture

HYBRID COLLECTION

#### Ornato Hybrid Waterproof Floor

Ornato hybrid waterproof flooring is specifically designed to have a great look and a genuine feel akin to a real timber floor. It takes the tone of a luxury vinyl that is well covered to give the planks a rustic appearance.