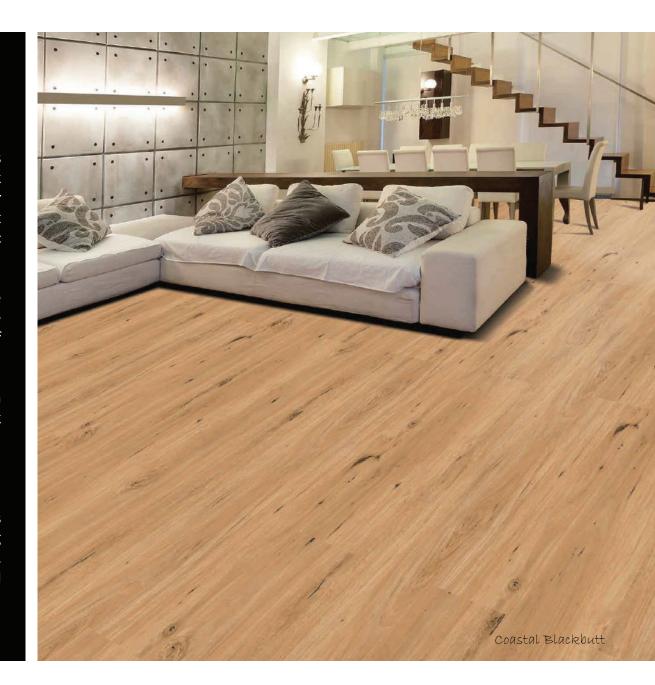

#### Ornato Hybrid Waterproof Floor

Ornato hybrid waterproof flooring is specifically designed to have a great look and a genuine feel akin to a real timber floor. It takes the tone of a luxury vinyl that is well covered to give the planks a rustic appearance.

The uniqueness and appeal is due to the different knots and grains on the surface that are not only visual representation of real timber but a tactile one.

Ornato hybrid waterproof flooring which utilises an advanced modular plank technology, offers a stylish and practical flooring solution for any office or home. The Ornato Hybrid range is extensive in designs which encompass all the pros of a genuine timber article whilst requiring less maintenance. The Ornato Hybrid flooring product range has high stability, is hygienic, quiet, slip resistant and easy to repair and clean.