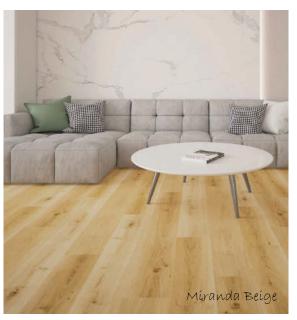

## European Oak Collection

Size 1511 x 229 x 6.0mm

TOUCH

RESISTANT

WOOD GRAIN MICRO BEVEL HYBRID CORE WATER PROOF

THICKNESS

0.55mm SURFACE WIDE PLANK QUITE UNDERFOOT MATCHING WEAR LAYER

ACCESSORIES

PROFILE

SPECIES

DOMESTIC

COMMERCIAL