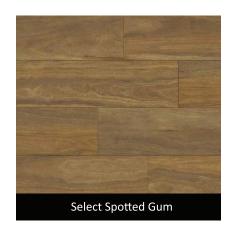

## European Oak Collection

Size 1511 x 229 x 6.0mm

TOUCH

RESISTANT

WOOD GRAIN MICRO BEVEL HYBRID CORE WATER PROOF

THICKNESS

0.55mm SURFACE WIDE PLANK QUITE UNDERFOOT MATCHING WEAR LAYER

ACCESSORIES

#### Timber Collection Size 1511 x 229 x 6.0mm

WOOD GRAIN MICRO BEVEL HYBRID CORE WATER PROOF

THICKNESS

WEAR LAYER

0.55mm SURFACE WIDE PLANK QUITE UNDERFOOT MATCHING

ACCESSORIES

CLICK LOCK PROFILE

SPECIES PATTERNS