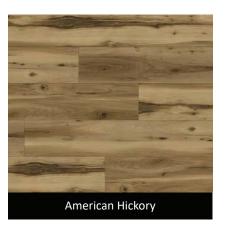

## European Oak Collection

Size 1511 x 229 x 6.0mm

TOUCH

RESISTANT

WOOD GRAIN MICRO BEVEL HYBRID CORE WATER PROOF

THICKNESS

0.55mm SURFACE WIDE PLANK QUITE UNDERFOOT MATCHING WEAR LAYER

ACCESSORIES

#### Timber Collection Size 1511 x 229 x 6.0mm

WOOD GRAIN MICRO BEVEL HYBRID CORE WATER PROOF

THICKNESS

WEAR LAYER

0.55mm SURFACE WIDE PLANK QUITE UNDERFOOT MATCHING

ACCESSORIES

CLICK LOCK PROFILE

SPECIES PATTERNS