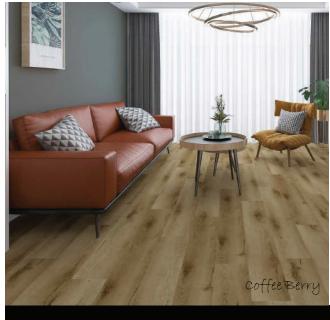

## European Oak Collection

Size 1511 x 229 x 6.0mm

TOUCH

RESISTANT

WOOD GRAIN MICRO BEVEL HYBRID CORE WATER PROOF

THICKNESS

0.55mm SURFACE WIDE PLANK QUITE UNDERFOOT MATCHING WEAR LAYER

ACCESSORIES