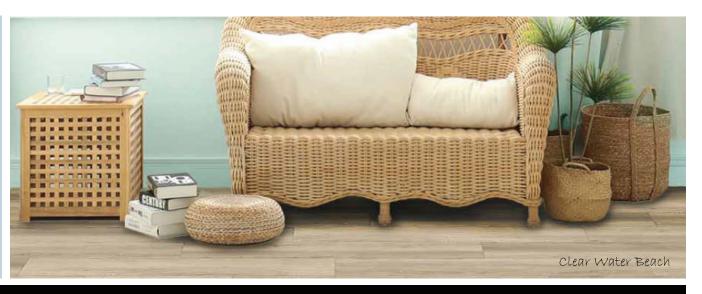

Ornato Hybrid Waterproof Floor Inspired by Noture

HYBRID COLLECTION

#### Ornato Hybrid Waterproof Floor

Ornato hybrid waterproof flooring is specifically designed to have a great look and a genuine feel akin to a real timber floor. It takes the tone of a luxury vinyl that is well covered to give the planks a rustic appearance.

The uniqueness and appeal is due to the different knots and grains on the surface that are not only visual representation of real timber but a tactile one.

Ornato hybrid waterproof flooring which utilises an advanced modular plank technology, offers a stylish and practical flooring solution for any office or home. The Ornato Hybrid range is extensive in designs which encompass all the pros of a genuine timber article whilst requiring less maintenance. The Ornato Hybrid flooring product range has high stability, is hygienic, quiet, slip resistant and easy to repair and clean.