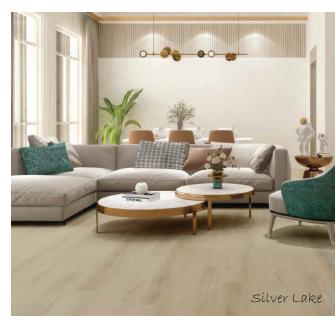

## European Oak Collection

Size 1511 x 229 x 6.0mm

TOUCH

RESISTANT

WOOD GRAIN MICRO BEVEL HYBRID CORE WATER PROOF

THICKNESS

0.55mm SURFACE WIDE PLANK QUITE UNDERFOOT MATCHING WEAR LAYER

ACCESSORIES

PROFILE

SPECIES

DOMESTIC

COMMERCIAL