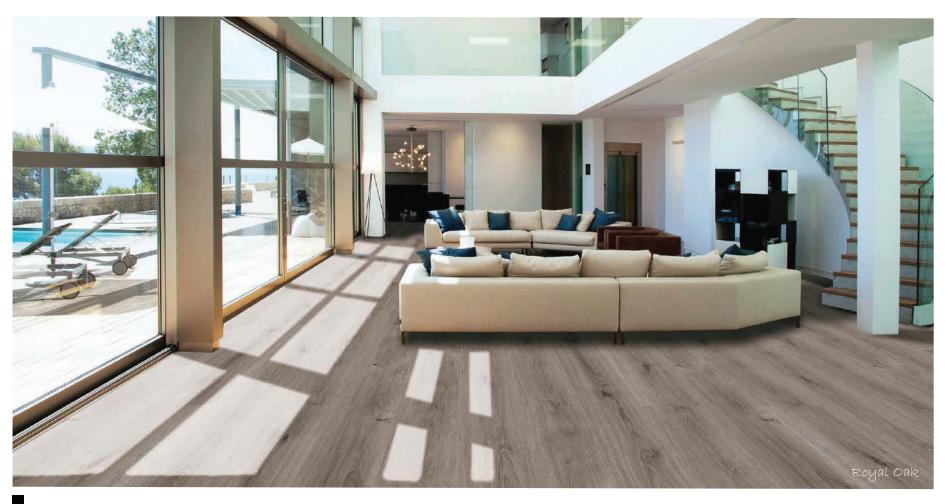

## European Oak Collection

Size 1511 x 229 x 6.0mm

TOUCH

RESISTANT

WOOD GRAIN MICRO BEVEL HYBRID CORE WATER PROOF

THICKNESS

0.55mm SURFACE WIDE PLANK QUITE UNDERFOOT MATCHING WEAR LAYER

ACCESSORIES