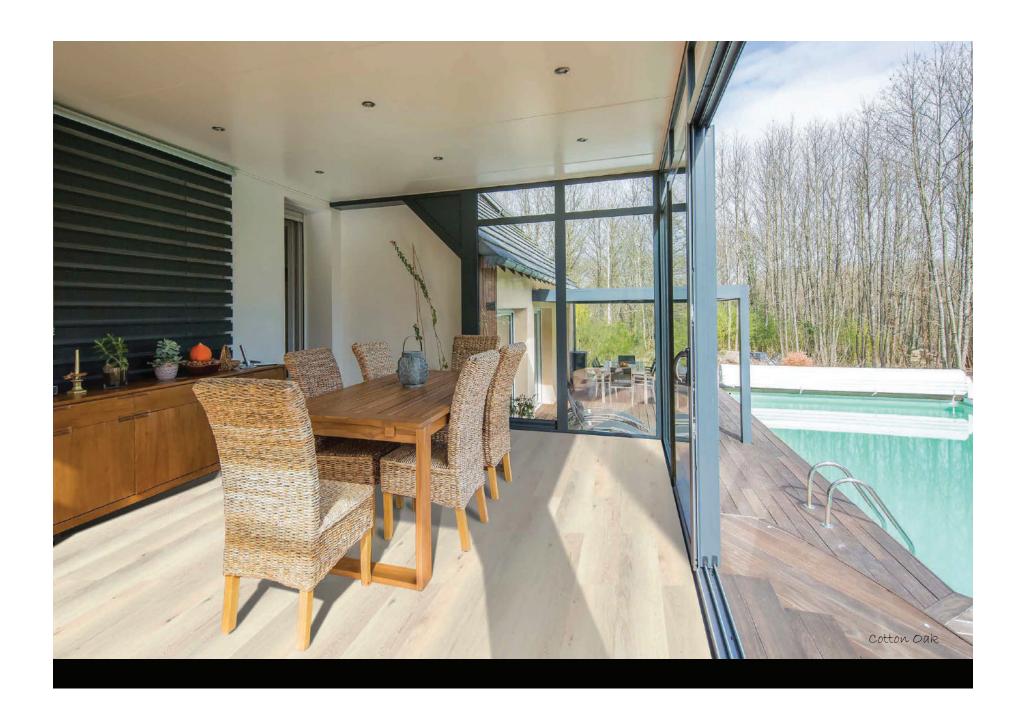

#### Timber Collection Size 1511 x 229 x 6.0mm

WOOD GRAIN MICRO BEVEL HYBRID CORE WATER PROOF

THICKNESS

WEAR LAYER

0.55mm SURFACE WIDE PLANK QUITE UNDERFOOT MATCHING

ACCESSORIES

CLICK LOCK PROFILE

SPECIES PATTERNS