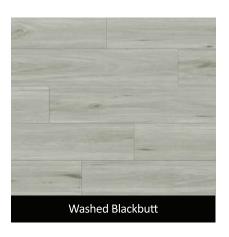

## European Oak Collection

Size 1511 x 229 x 6.0mm

TOUCH

RESISTANT

WOOD GRAIN MICRO BEVEL HYBRID CORE WATER PROOF

THICKNESS

0.55mm SURFACE WIDE PLANK QUITE UNDERFOOT MATCHING WEAR LAYER

ACCESSORIES

#### Timber Collection Size 1511 x 229 x 6.0mm

WOOD GRAIN MICRO BEVEL HYBRID CORE WATER PROOF

THICKNESS

WEAR LAYER

0.55mm SURFACE WIDE PLANK QUITE UNDERFOOT MATCHING

ACCESSORIES

CLICK LOCK PROFILE

SPECIES PATTERNS