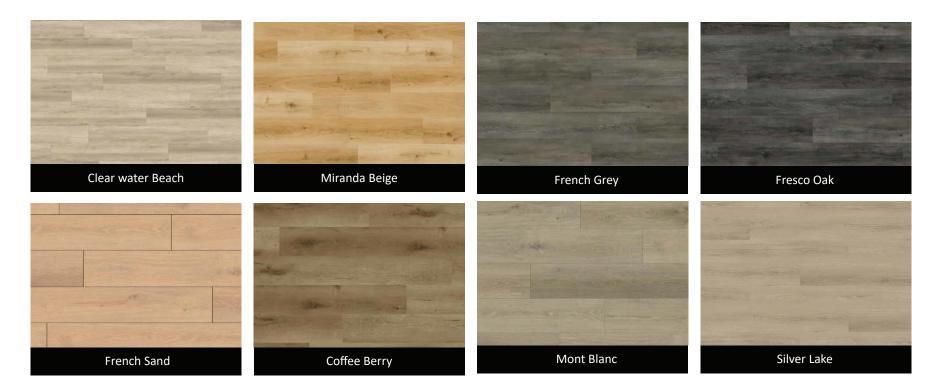

## European Oak Collection

Size 1511 x 229 x 6.0mm

TOUCH

RESISTANT

WOOD GRAIN MICRO BEVEL HYBRID CORE WATER PROOF

THICKNESS

0.55mm SURFACE WIDE PLANK QUITE UNDERFOOT MATCHING WEAR LAYER

ACCESSORIES

#### Timber Collection Size 1511 x 229 x 6.0mm

WOOD GRAIN MICRO BEVEL HYBRID CORE WATER PROOF

THICKNESS

WEAR LAYER

0.55mm SURFACE WIDE PLANK QUITE UNDERFOOT MATCHING

ACCESSORIES

CLICK LOCK PROFILE

SPECIES PATTERNS