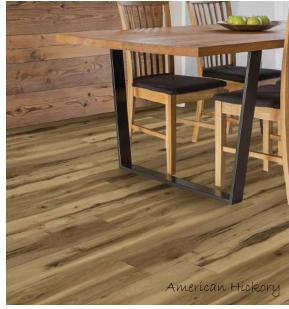

#### Timber Collection Size 1511 x 229 x 6.0mm

WOOD GRAIN MICRO BEVEL HYBRID CORE WATER PROOF

THICKNESS

WEAR LAYER

0.55mm SURFACE WIDE PLANK QUITE UNDERFOOT MATCHING

ACCESSORIES

CLICK LOCK PROFILE

SPECIES PATTERNS