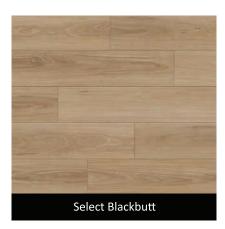

## European Oak Collection

Size 1511 x 229 x 6.0mm

TOUCH

RESISTANT

WOOD GRAIN MICRO BEVEL HYBRID CORE WATER PROOF

THICKNESS

0.55mm SURFACE WIDE PLANK QUITE UNDERFOOT MATCHING WEAR LAYER

ACCESSORIES

#### Timber Collection Size 1511 x 229 x 6.0mm

WOOD GRAIN MICRO BEVEL HYBRID CORE WATER PROOF

THICKNESS

WEAR LAYER

0.55mm SURFACE WIDE PLANK QUITE UNDERFOOT MATCHING

ACCESSORIES

CLICK LOCK PROFILE

SPECIES PATTERNS