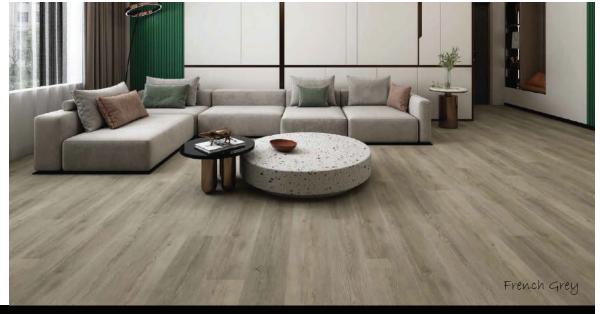

## European Oak Collection

Size 1511 x 229 x 6.0mm

TOUCH

RESISTANT

WOOD GRAIN MICRO BEVEL HYBRID CORE WATER PROOF

THICKNESS

0.55mm SURFACE WIDE PLANK QUITE UNDERFOOT MATCHING WEAR LAYER

ACCESSORIES