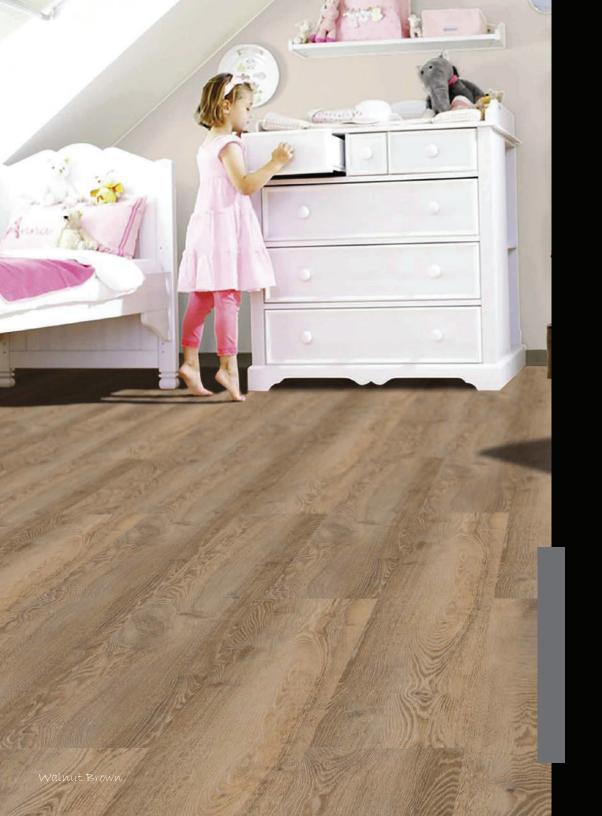

#### Ornato Hybrid Waterproof Floor

Ornato hybrid waterproof flooring is specifically designed to have a great look and a genuine feel akin to a real timber floor. It takes the tone of a luxury vinyl that is well covered to give the planks a rustic appearance.

The uniqueness and appeal is due to the different knots and grains on the surface that are not only visual representation of real timber but a tactile one.

Ornato hybrid waterproof flooring which utilises an advanced modular plank technology, offers a stylish and practical flooring solution for any office or home. The Ornato Hybrid range is extensive in designs which encompass all the pros of a genuine timber article whilst requiring less maintenance. The Ornato Hybrid flooring product range has high stability, is hygienic, quiet, slip resistant and easy to repair and clean.