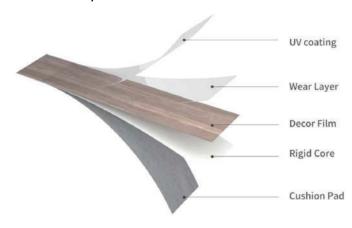

If you are looking for a floor that is easy to install, then you should opt to use the Ornato hybrid waterproof floor.

With this new generation of hybrid flooring, the Patent click system keeps the floors in place, hence reducing the need for the adhesive in most spaces. The floor is 100% waterproof consisting of a multi - layer rigid core board construction, enabling a larger area to be laid without the essence for expansion trims. In addition to that, the floor has the added advantage of helping to hide imperfections which are usually found in sub - floors.

#### Ornato Elite Hybrid Waterproofing Flooring: Technical Specifications

• Type: Rigid Hybrid Floating Flooring

• Thickness: 6.0mm (1.5mm IXPE underlay)

• Size: 1511 x 229 x 6.0mm

• Surface Finish: UV Coating- Anti bacterial

**Warranty:** : 25 years for private use / 5 years for commercial use

• Boards per pack: 6

• VOC Rating: A+

• Wear Layer: 0.55mm

• Construction: Rigid Core; LVT balance layer; Cushion pad

• Acoustics Rating: 5 Star AAAC