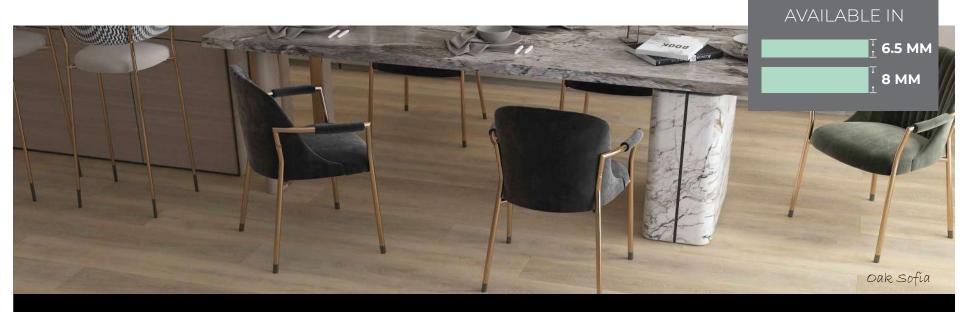

### Ornato Hybrid XXL Waterproofing Flooring: Technical Specifications

• Type: Hybrid Floating Floor

• EIR: Yes

• Pattern: Single Strip

• **Dimension:** 1511 x 229 x 8mm

• Also Available: 1830 x 229 x 6.5mm

#### AVAILABLE IN