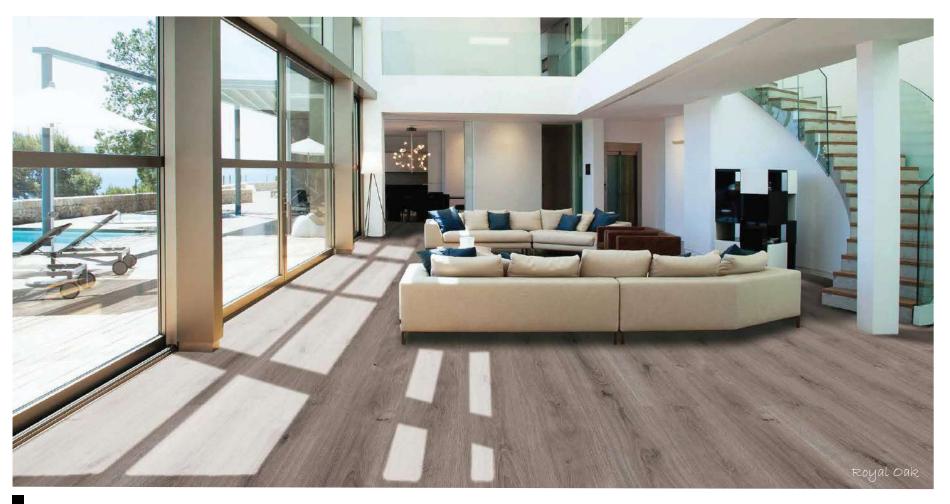

mal care and maintenance, because it is made up of 0.55mm UV wear layers. If you follow the appropriate ways of maintenance, you will certainly increase the longevity of your floor.

# Why Ornato Hybrid Waterproof Floor?

#### The following are all the benefits of Ornato Design Flooring.

- 100% waterproof the floor is manufactured using a multi layer rigid core board construction material
- Quick and easy to install
- Cutting edge modular plank technology
- Water resistant it is ideal for slippery areas of your home such as bathrooms and kitchens
- Durability Unlike other flooring alternatives, Ornato Hybrid Waterproof floor gives the perfect look and feel of natural products, but with a durability of a luxury vinyl.
- Easy to clean and maintain
- Environmentfriendly 100% recyclable







- Scratch and scuff resistant due to 0.55mm surface wear layer
- The fastest and easiest installation with the patent Valinge G5 locking profile
- Slip resistant
- 5/6.5mm + 1.5mm thick board for increased underfoot comfort

- Supreme durability with a 25 year guarantee available
- LVT top and bottom layers for outstanding product stability
- Phthalate Free





### Ornato Hybrid XXL Waterproofing Flooring: Technical Specifications

• Type: Hybrid Floating Floor

• EIR: Yes

• Pattern: Single Strip

• **Dimension:** 1511 x 229 x 8mm

• Also Available: 1830 x 229 x 6.5mm

• Warranty: 25 Years Domestic

• Surface Finish: 0.55mm wear layer

• Edging: Micro Bevelled Edge

• Profile: Valinge 5G lock

• Installation Method: Floating

**Applications:** For use in interior areas of private homes