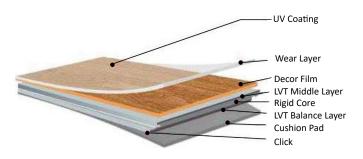

• Construction: Wear layer; Rigid core; IXPE Underlay

• Slip Resistance Classification: P2 AS4586-2013

• Australian Fire Reaction Floor: AS/ISO

9239-1:2003 CRF 7.0KW/m2

STAIN RESISTANT

WOOD GRAIN TOUCH

MICRO BEVEL EDGE

HYBRID CORE WATER PROOF LONGBOARD 0.55mm SURFACE WIDE PLANK QUITE UNDERFOOT WEAR LAYER

MATCHING ACCESSORIES

CLICK LOCK PROFILE

AUSTRALIAN SPECIES PATTERNS

25 YEAR DOMESTIC WARRANTY

5 YEAR COMMERCIAL WARRANTY