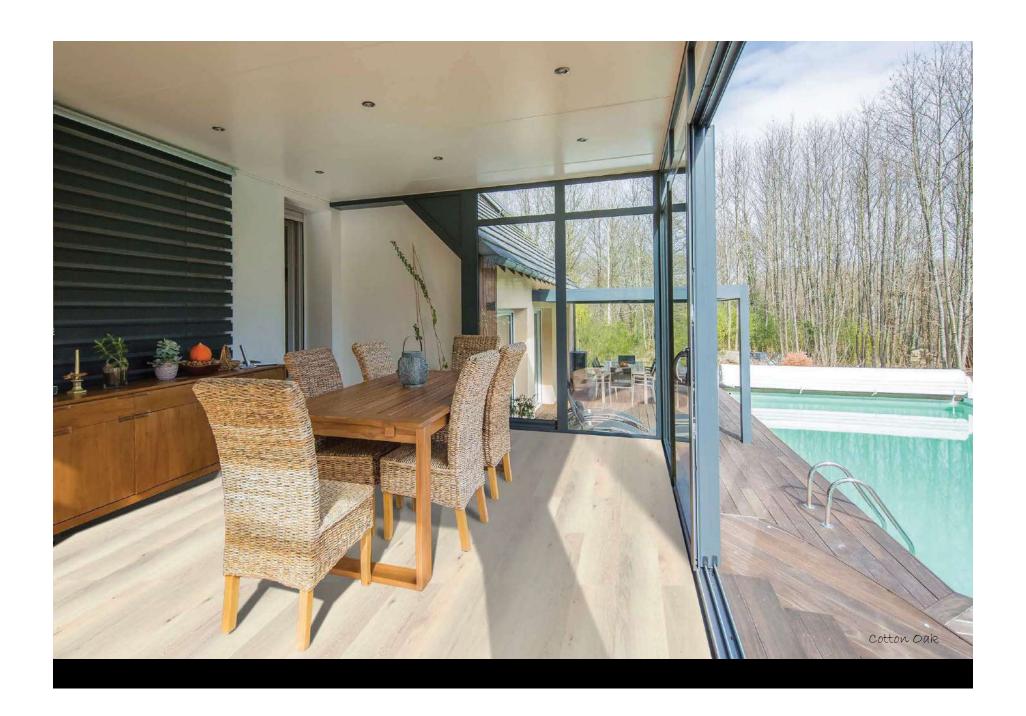

e board construction material
- Quick and easy to install
- Cutting edge modular plank technology
- Water resistant it is ideal for slippery areas of your home such as bathrooms and kitchens
- Durability Unlike other flooring alternatives, Ornato Hybrid Waterproof floor gives the perfect look and feel of natural products, but with a durability of a luxury vinyl.
- Easy to clean and maintain
- Environmentfriendly 100% recyclable







- Scratch and scuff resistant due to 0.55mm surface wear layer
- The fastest and easiest installation with the patent Valinge G5 locking profile
- Slip resistant
- 5/6.5mm + 1.5mm thick board for increased underfoot comfort

- Supreme durability with a 25 year guarantee available
- LVT top and bottom layers for outstanding product stability
- Phthalate Free





### Ornato Hybrid XXL Waterproofing Flooring: Technical Specifications

• Type: Hybrid Floating Floor

• EIR: Yes

• Pattern: Single Strip

• **Dimension:** 1511 x 229 x 8mm

• Also Available: 1830 x 229 x 6.5mm

• Warranty: 25 Years Domestic

• Surface Finish: 0.55mm wear layer

• Edging: Micro Bevelled Edge

• Profile: Valinge 5G lock

• Installation Method: Floating

**Applications:** For use in interior areas of private homes and commercial establishments

**Warranty:** 25 years for private use / 5 years for commercial use in accordance with the Ornato water proof flooring

• Pack Size: 1.73 m2 | 2.095m2

Pack weight: 23kgBoards per pack: 5

• VOC Rating: A+

• Acoustics Rating: 5 Star AAAC

• Construction: Wear layer; Rigid core; IXPE Underlay

• Slip Resistance Classification: P2