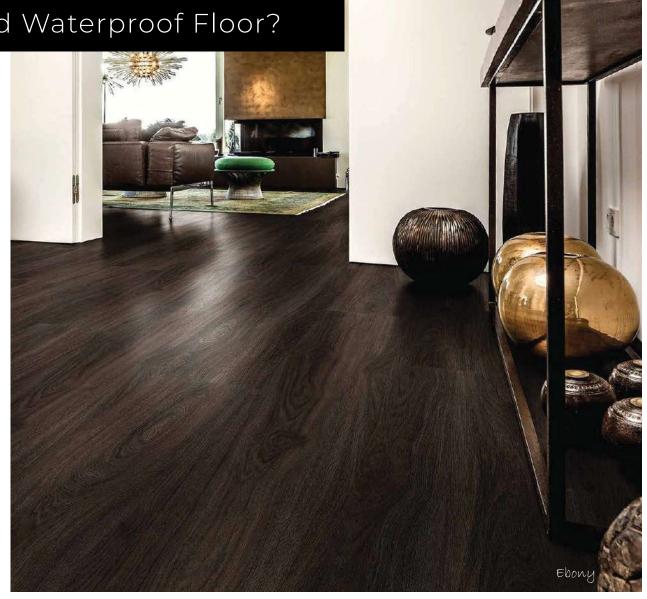

Ornato Hybrid Waterproof Floor Inspired by Noture

HYBRID COLLECTION

## Ornato Hybrid Waterproof Floor

Ornato hybrid waterproof flooring is specifically designed to have a great look and a genuine feel akin to a real timber floor. It takes the tone of a luxury vinyl that is well covered to give the planks a rustic appearance.

The uniqueness and appeal is due to the different knots and grains on the surface that are not only visual representation of real timber but a tactile one.

Ornato hybrid waterproof flooring which utilises an advanced modular plank technology, offers a stylish and practical flooring solution for any office or home. The Ornato Hybrid range is extensive in designs which encompass all the pros of a genuine timber article whilst requiring less maintenance. The Ornato Hybrid flooring product range has high stability, is hygienic, quiet, slip resistant and easy to repair and clean.