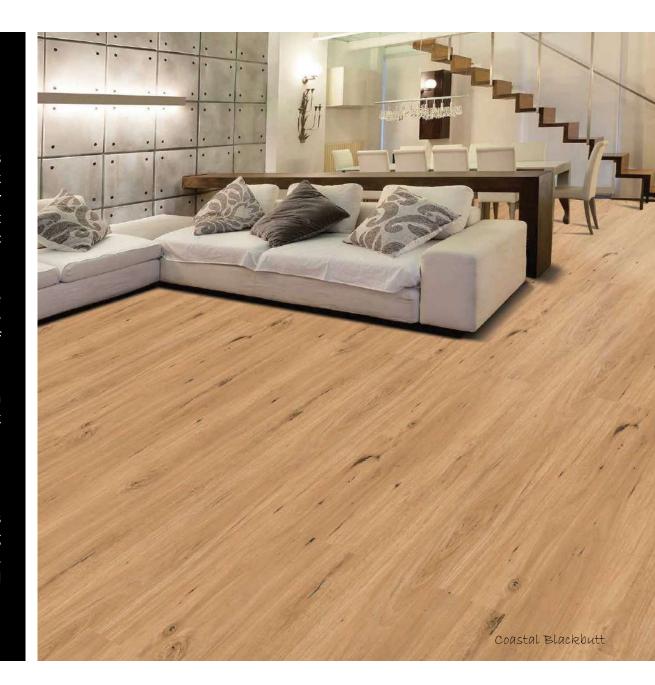

rid waterproof flooring is specifically designed to have a great look and a genuine feel akin to a real timber floor. It takes the tone of a luxury vinyl that is well covered to give the planks a rustic appearance.

The uniqueness and appeal is due to the different knots and grains on the surface that are not only visual representation of real timber but a tactile one.

Ornato hybrid waterproof flooring which utilises an advanced modular plank technology, offers a stylish and practical flooring solution for any office or home. The Ornato Hybrid range is extensive in designs which encompass all the pros of a genuine timber article whilst requiring less maintenance. The Ornato Hybrid flooring product range has high stability, is hygienic, quiet, slip resistant and easy to repair and clean.





If you are looking for a floor that is easy to install, then you should opt to use the Ornato hybrid waterproof floor.

With this new generation of hybrid flooring, the Patent click system keeps the floors in place, hence reducing the need for the adhesive in most spaces. The floor is 100% waterproof consisting of a multi - layer rigid core board construction, enabling a larger area to be laid without the essence for expansion trims. In addition to that, the floor has the added advantage of helping to hide imperfections which are usually found in sub - floors.

Ornato hybrid waterproof is an overlay flooring system since it can be installed in all types of surfaces such as timber floors, tiles, plywood and concrete as long as the floor is clean, level, smooth and dry and have no large