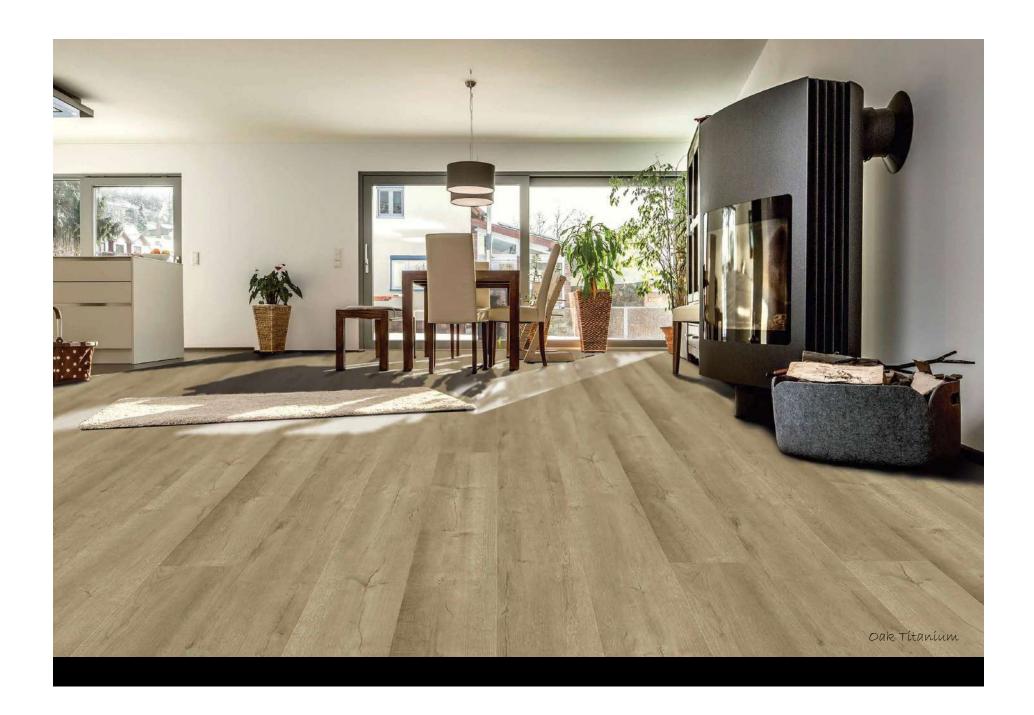

## Ornato Hybrid Waterproof Floor

Ornato hybrid waterproof flooring is specifically designed to have a great look and a genuine feel akin to a real timber floor. It takes the tone of a luxury vinyl that is well covered to give the planks a rustic appearance.

The uniqueness and appeal is due to the different knots and grains on the surface that are not only visual representation of real timber but a tactile one.

Ornato hybrid waterproof flooring which utilises an advanced modular plank technology, offers a stylish and practical flooring solution for any office or home. The Ornato Hybrid range is extensive in designs which encompass all the pros of a genuine timber article whilst requiring less maintenance. The Ornato Hybrid flooring product range has high stability, is hygienic, quiet, slip resistant and easy to repair and clean.