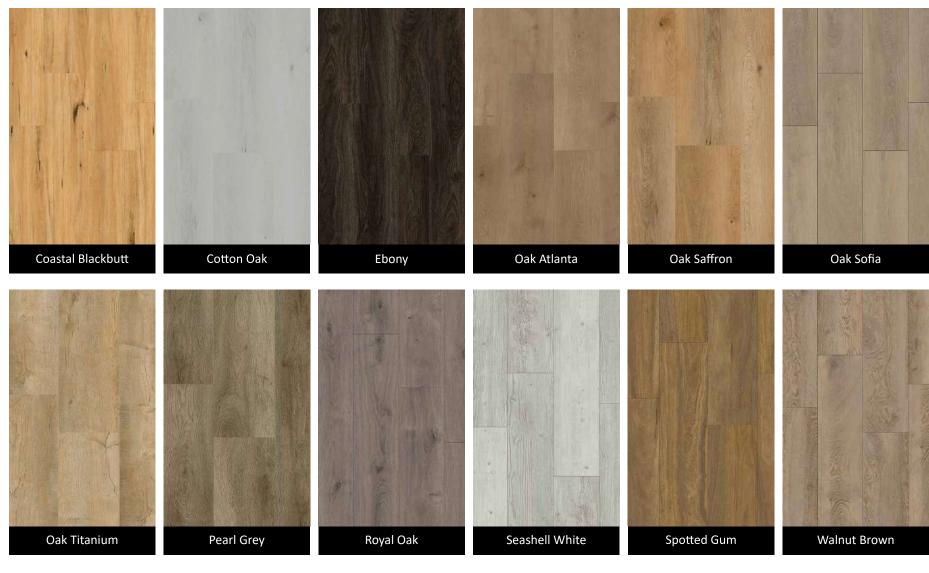

The uniqueness and appeal is due to the different knots and grains on the surface that are not only visual representation of real timber but a tactile one.

Ornato hybrid waterproof flooring which utilises an advanced modular plank technology, offers a stylish and practical flooring solution for any office or home. The Ornato Hybrid range is extensive in designs which encompass all the pros of a genuine timber article whilst requiring less maintenance. The Ornato Hybrid flooring product range has high stability, is hygienic, quiet, slip resistant and easy to repair and clean.