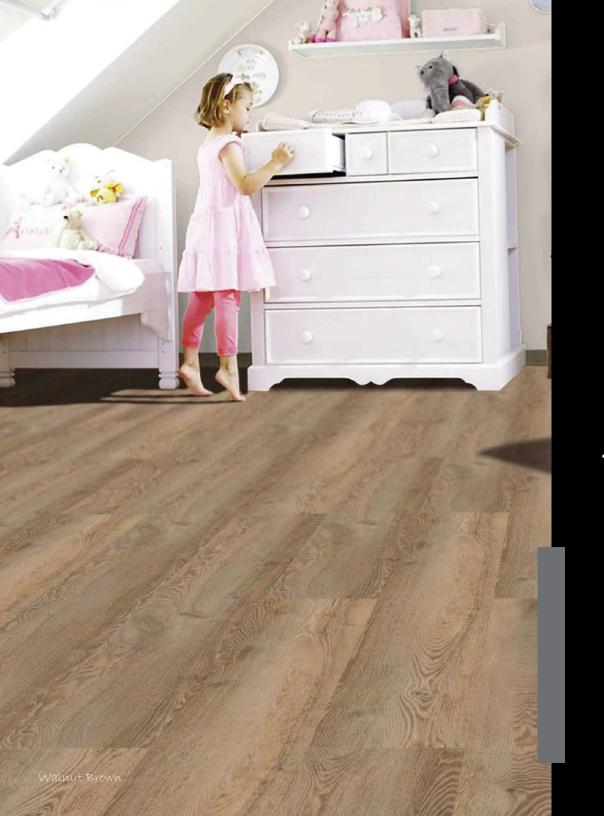

Ornato Hybrid Waterproof Floor Inspired by Noture

HYBRID COLLECTION

## Ornato Hybrid Waterproof Floor

Ornato hybrid waterproof flooring is specifically designed to have a great look and a genuine feel akin to a real timber floor. It takes the tone of a luxury vinyl that is well covered to give the planks a rustic appearance.

The uniqueness and appeal is due to the different knots and grains on the surface that are not only visual representation of real timber but a tactile one.

Ornato hybrid waterproof flooring which utilises an advanced modular plank technology, offers a stylish and practical flooring solution for any office or home. The Ornato Hybrid range is extensive in designs which encompass all the pros of a genuine timber article whilst requiring less maintenance. The Orna