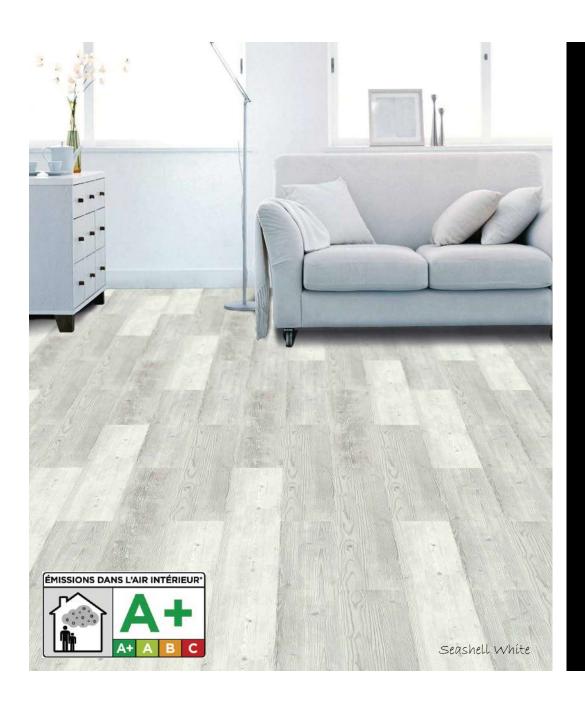

**Warranty:** 25 years for private use / 5 years for commercial use in accordance with the Ornato water proof flooring

• Pack Size: 1.73 m2 | 2.095m2

Pack weight: 23kgBoards per pack: 5

• VOC Rating: A+

• Acoustics Rating: 5 Star AAAC

#### AVAILABLE IN