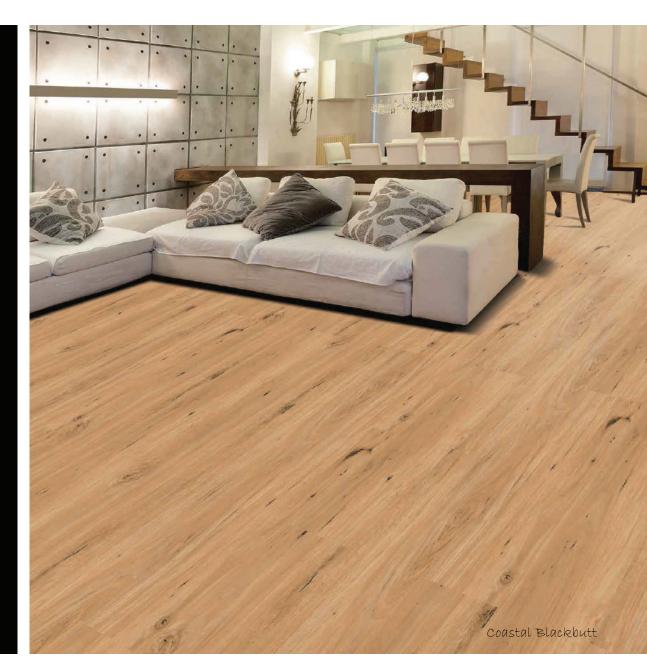

### Ornato Hybrid Waterproof Floor

Ornato hybrid waterproof flooring is specifically designed to have a great look and a genuine feel akin to a real timber floor. It takes the tone of a luxury vinyl that is well covered to give the planks a rustic appearance.

The uniqueness and appeal is due to the different knots and grains on the surface that are not only visual representation of real timber but a tactile one.

Ornato hybrid waterproof flooring which utilises an advanced modular plank technology, offers a stylish and practical flooring solution for any office or home. The Ornato Hybrid range is extensive in designs which encompass all the pros of a genuine timber article whilst requiring less maintenance. The Ornato Hybrid flooring product range has high stability, is hygienic, quiet, slip resistant and easy to repair and clean.