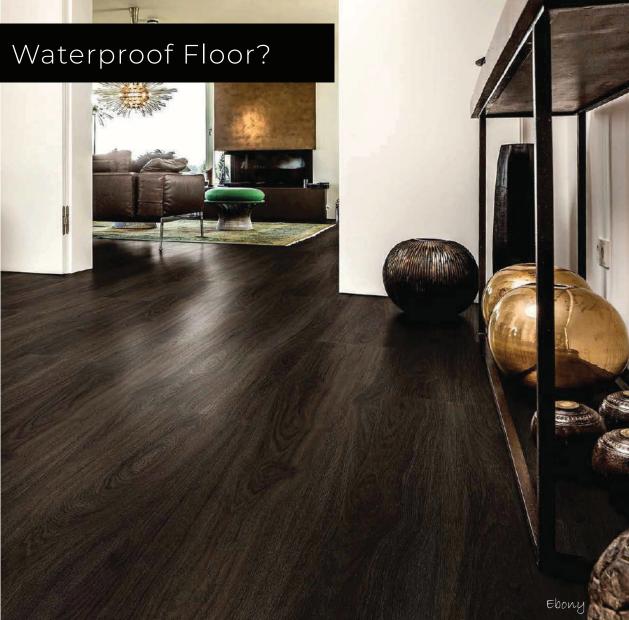

### Ornato Hybrid Waterproof Floor

Ornato hybrid waterproof flooring is specifically designed to have a great look and a genuine feel akin to a real timber floor. It takes the tone of a luxury vinyl that is well covered to give the planks a rustic appearance.

The uniqueness and appeal is due to the different knots and grains on the surface that are not only visual representation of real timber but a tactile one.

Ornato hybrid waterproof flooring which utilises an advanced modular plank technology, offers a stylish and practical flooring solution for any office or home. The Ornato Hybrid range is extensive in designs which encompass all the pros of a genuine timber article whilst requiring less maintenance. The Ornato Hybrid flooring product range has high stability, is hygienic, quiet, slip resistant and easy to repair and clean.

If you are looking for a floor that is easy to install, then you should opt to use the Ornato hybrid waterproof floor.

With this new generation of hybrid flooring, the Patent click system keeps the floors in place, hence reducing the need for the adhesive in most spaces. The floor is 100% waterproof consisting of a multi - layer rigid core board construction, enabling a larger area to be laid without the essence for expansion trims. In addition to that, the floor has the added advantage of helping to hide imperfections which are usually found in sub - floors.