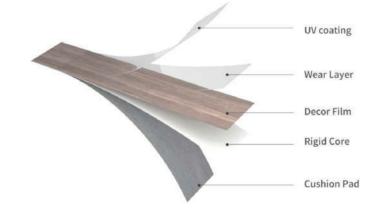

If you are looking for a floor that is easy to install, then you should opt to use the Ornato hybrid waterproof floor.

With this new generation of hybrid flooring, the Patent click system keeps the floors in place, hence reducing the need for the adhesive in most spaces. The floor is 100% waterproof consisting of a multi - layer rigid core board construction, enabling a larger area to be laid without the essence for expansion trims. In addition to that, the floor has the added advantage of helping to hide imperfections which are usually found in sub - floors.

It is one of the few floors that only requires minimal care and maintenance, because it is made up of 0.55mm UV wear layers. If you follow the appropriate ways of maintenance, you will certainly increase the longevity of your floor.

**Applications:** For use in interior areas of private homes and commercial establishments

**Warranty:** : 25 years for private use / 5 years for commercial use

- Boards per pack: 6
- VOC Rating: A+
- Wear Layer: 0.55mm
- Construction: Rigid Core; LVT balance layer; Cushion pad
- Acoustics Rating: 5 Star AAAC
- Slip Resistance Classification: P2 AS4586-2013
- Australian Fire Reaction Floor: AS/ISO 9239-1:2003 C RF 7.0KW/m2