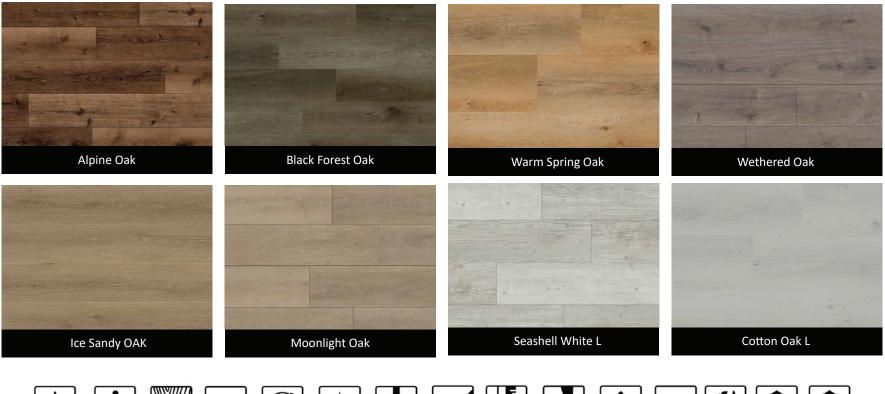

## URBAN HYBRID COLLECTION

#### European Oak Size 1511 x 229 x 6.5mm

5 YEAR COMMERCIAL WARRANTY

FADE RESISTANT RESISTANT

TOUCH

ACCESSORIES

CLICK LOCK AUSTRALIAN PROFILE SPECIES PATTERNS

9

#### Australian Timber Size 1511 x 180 x 6.5mm

STAIN

RESISTANT

FADE RESISTANT

WOOD GRAIN MICRO BEVEL HYBRID CORE WATER PROOF TOUCH EDGE

6.5mm THICKNESS

0.55mm SURFACE WIDE PLANK QUITE UNDERFOOT MATCHING WEARLAYER