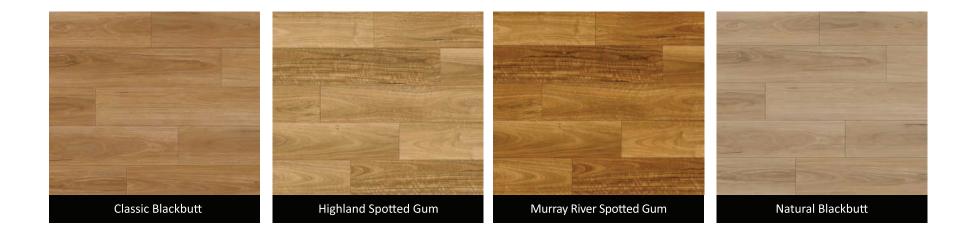

#### Australian Timber Size 1511 x 180 x 6.5mm

STAIN

RESISTANT

FADE RESISTANT

WOOD GRAIN MICRO BEVEL HYBRID CORE WATER PROOF TOUCH EDGE

6.5mm THICKNESS

0.55mm SURFACE WIDE PLANK QUITE UNDERFOOT MATCHING WEARLAYER