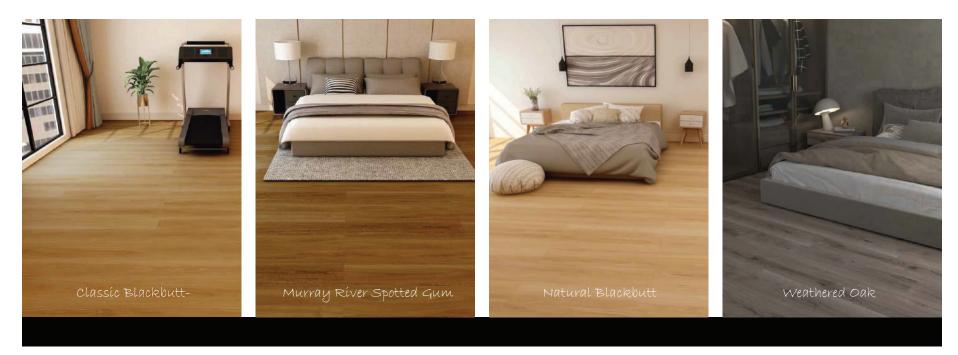

Construction: Rigid Core; LVT balance layer; Cushion pad
- Acoustics Rating: 5 Star AAAC
- Slip Resistance Classification: P2 AS4586-2013
- Australian Fire Reaction Floor: AS/ISO 9239-1:2003 C RF 7.0KW/m2



## URBAN HYBRID COLLECTION

#### European Oak Size 1511 x 229 x 6.5mm















5 YEAR COMMERCIAL WARRANTY

FADE RESISTANT RESISTANT

TOUCH







ACCESSORIES

CLICK LOCK AUSTRALIAN PROFILE SPECIES PATTERNS



9

## URBAN HYBRID COLLECTION

#### Australian Timber Size 1511 x 180 x 6.5mm







STAIN

RESISTANT



















FADE RESISTANT

WOOD GRAIN MICRO BEVEL HYBRID CORE WATER PROOF TOUCH EDGE

6.5mm THICKNESS

0.55mm SURFACE WIDE PLANK QUITE UNDERFOOT MATCHING WEARLAYER

ACCESSORIES

CLICK LOCK AUSTRALIAN PROFILE SPECIES PATTERNS

25 YEAR 5 YEAR DOMESTIC

COMMERCIAL









# 1300 633 335, 0460 001 616

info@northernflooringsolutions.com.au www.northernflooringsolutions.com.au 2/2 Wood Street,Thomastown, VIC - 3074