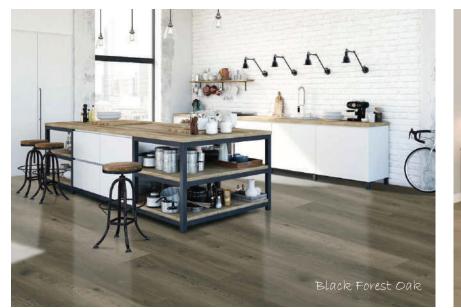

#### European Oak Size 1511 x 229 x 6.5mm

5 YEAR COMMERCIAL WARRANTY

FADE RESISTANT RESISTANT

TOUCH

ACCESSORIES

CLICK LOCK AUSTRALIAN PROFILE SPECIES PATTERNS

9