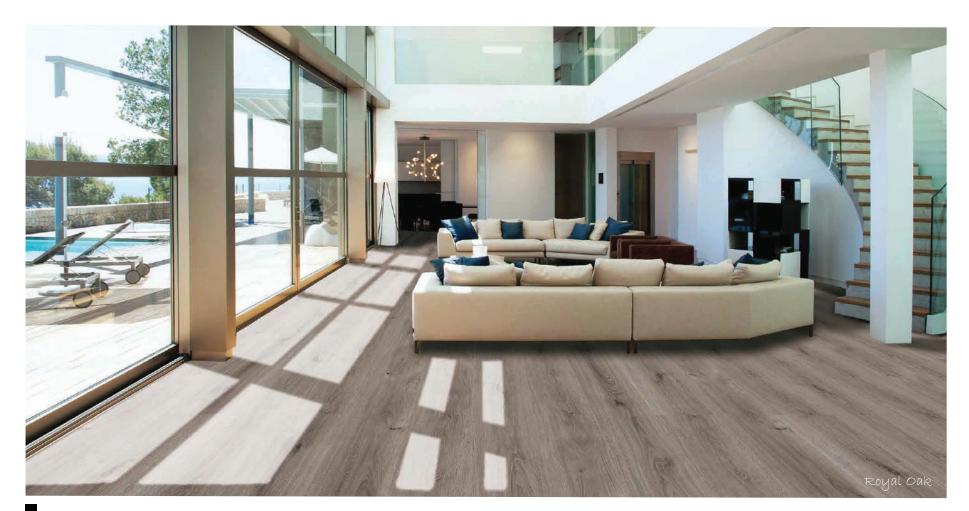

The uniqueness and appeal is due to the different knots and grains on the surface that are not only visual representation of real timber but a tactile one.

Ornato hybrid waterproof flooring which utilises an advanced modular plank technology, offers a stylish and practical flooring solution for any office or home. The Ornato Hybrid range is extensive in designs which encompass all the pros of a genuine timber article whilst requiring less maintenance. The Ornato Hybrid flooring product range has high stability, is hygienic, quiet, slip resistant and easy to repair and clean.

If you are looking for a floor that is easy to install, then you should opt to use the Ornato hybrid waterproof floor.

With this new generation of hybrid flooring, the Patent click system keeps the floors in place, hence reducing the need for the adhesive in most spaces. The floor is 100% waterproof consisting of a multi - layer rigid core board construction, enabling a larger area to be laid without the essence for expansion trims. In addition to that, the floor has the added advantage of helping to hide imperfections which are usually found in sub - floors.