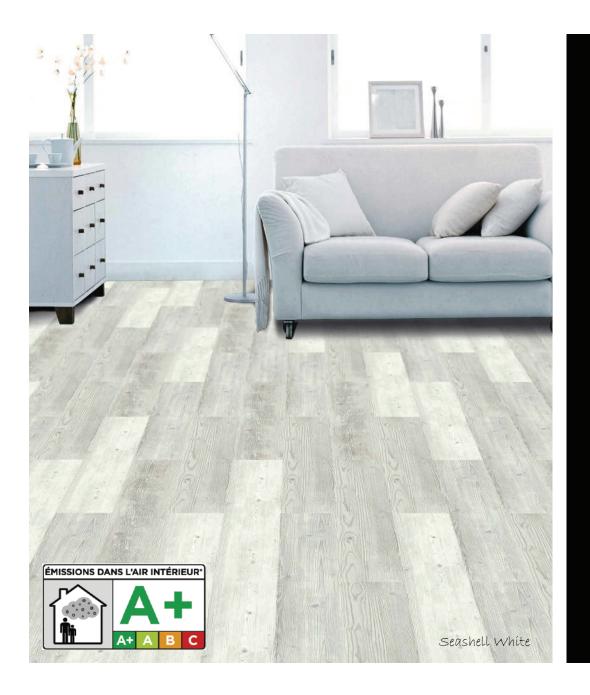

**Applications:** For use in interior areas of private homes and commercial establishments

**Warranty:** : 25 years for private use / 5 years for commercial use

- Boards per pack: 6
- VOC Rating: A+
- Wear Layer: 0.55mm
- Construction: Rigid Core; LVT balance layer; Cushion pad
- Acoustics Rating: 5 Star AAAC
- Slip Resistance Classification: P2 AS4586-2013
- Australian Fire Reaction Floor: AS/ISO 9239-1:2003 C RF 7.0KW/m2