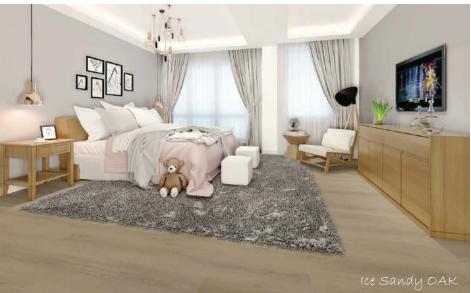

#### Australian Timber Size 1511 x 180 x 6.5mm

STAIN

RESISTANT

FADE RESISTANT

WOOD GRAIN MICRO BEVEL HYBRID CORE WATER PROOF TOUCH EDGE

6.5mm THICKNESS

0.55mm SURFACE WIDE PLANK QUITE UNDERFOOT MATCHING WEARLAYER