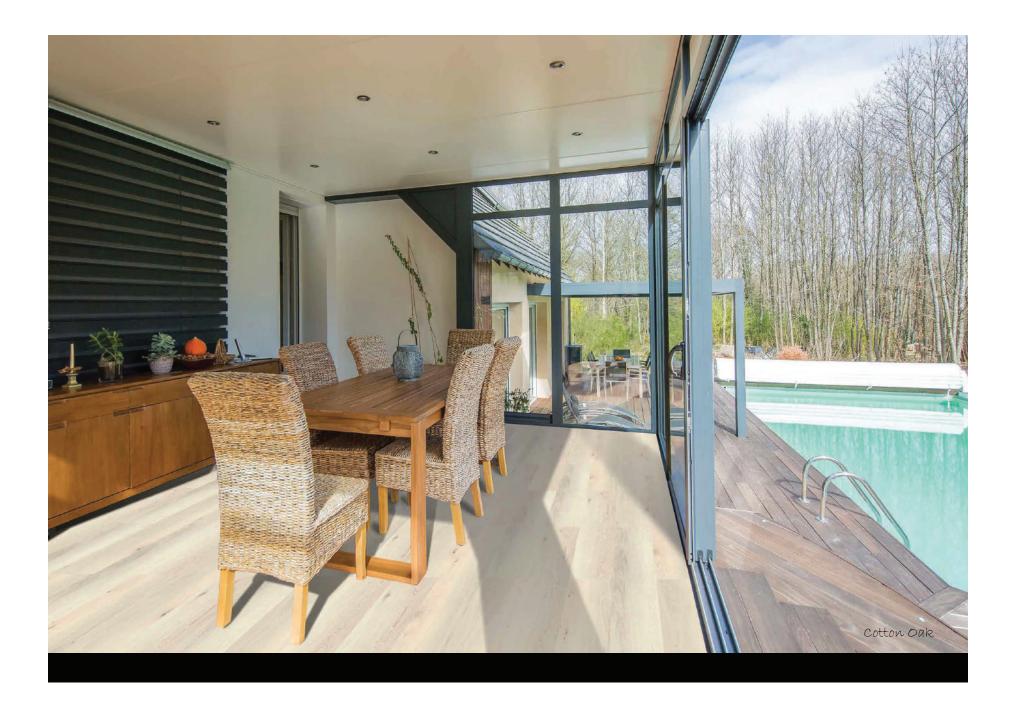

Ornato hybrid waterproof is an overlay flooring system since it can be installed in all types of surfaces such as timber floors, tiles, plywood and concrete as long as the floor is clean, level, smooth and dry and have no large cracks.

It is one of the few floors that only requires minimal care and maintenance, because it is made up of 0.55mm UV wear layers. If you follow the appropriate ways of maintenance, you will certainly increase the longevity of your floor.