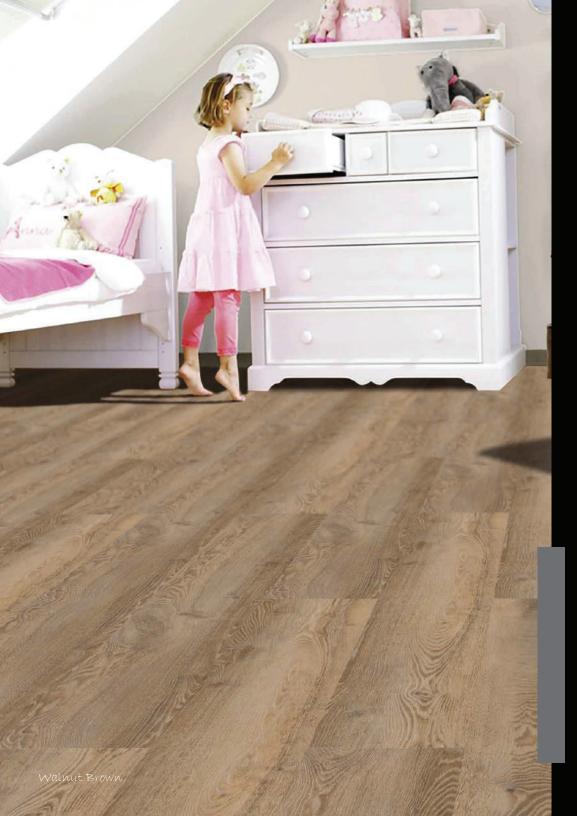

### Ornato Hybrid Waterproof Floor

Ornato hybrid waterproof flooring is specifically designed to have a great look and a genuine feel akin to a real timber floor. It takes the tone of a luxury vinyl that is well covered to give the planks a rustic appearance.

The uniqueness and appeal is due to the different knots and grains on the surface that are not only visual representation of real timber but a tactile one.

Ornato hybrid waterproof flooring which utilises an advanced modular plank technology, offers a stylish and practical flooring solution for any office or home. The Ornato Hybrid range is extensive in designs which encompass all the pros of a genuine timber article whilst requiring less maintenance. The Ornato Hybrid flooring product range has high stability, is hygienic, quiet, slip resistant and easy to repair and clean.