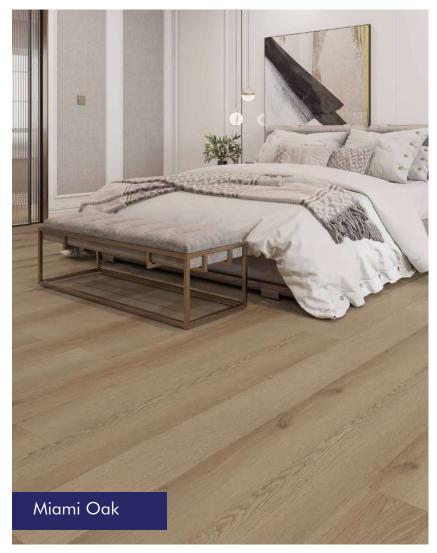

ange is produced from natural sustainable raw HDF wood fibre materials. There is a 25 year guarantee on this flooring, which shows high confidence in its quality.

#### **TECHNICAL SPECIFICATIONS:**

• Type: Laminate Floating Floor

• Thickness: 12.3mm

• Width: 196mm

• **Lenath:** 2200mm

• Surface Finish: Matt Finish | EIR Natural Wood Grain Embossed

• Edging: 4 Side Micro-Bevelled Edge

• **Profile:** Valinge Drop Lock

• Installation Method: Floating, glue less on top of underlay

• **Pack Size:** 2.16 m2 • Boards per pack: 5

• Abrasion Resistance: AC5

Manhattan Oak



Applications: For use in interior areas of private homes and commercial establishments





























































































# Swish Aqua Laminate Inspirations







# Swish Aqua Laminate Inspirations







# What is Swish laminate aqua?

This is a range of stylish laminate flooring that is to mimic natural looking decors and Australian species designs. Swish Aqua laminate is made with an eye for beauty. It is an aesthetically pleasing flooring that has been made to the highest quality. It is not only warm and aesthetic but also super and tough enough to resist scratches.

#### WHAT SETS IT APART FROM THE REST?

Swish laminate agua range is a notch above the rest of laminate flooring competing products. Here are a few reasons why it stands a cut above the rest.

- Aqua core Swish laminate Aqua features a super low swelling HDF wood core. This makes it possible to lay the boards 32 meters in both directions without expansion gaps in the middle. T