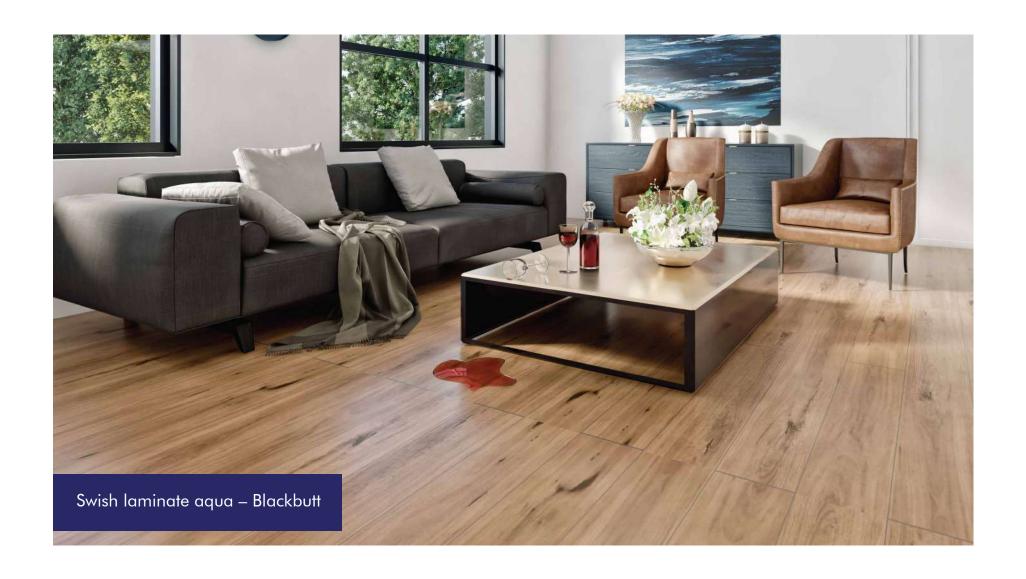

# Swish Laminate Flooring Aqua

Swish laminate agua flooring is the perfect flooring product for moisture-laden areas like the kitchen or the bathroom. It's moisture resistant, but also slip resistant, making it safe to walk on when wet. Swish laminate Aqua range is produced from natural sustainable raw HDF wood fibre materials. There is a 25 year guarantee on this flooring, which shows high confidence in its quality.

# What is Swish laminate aqua?

This is a range of stylish laminate flooring that is to mimic natural looking decors and Australian species designs. Swish Aqua laminate is made with an eye for beauty. It is an aesthetically pleasing flooring that has been made to the highest quality. It is not only warm and aesthetic but also super and tough enough to resist scratches.