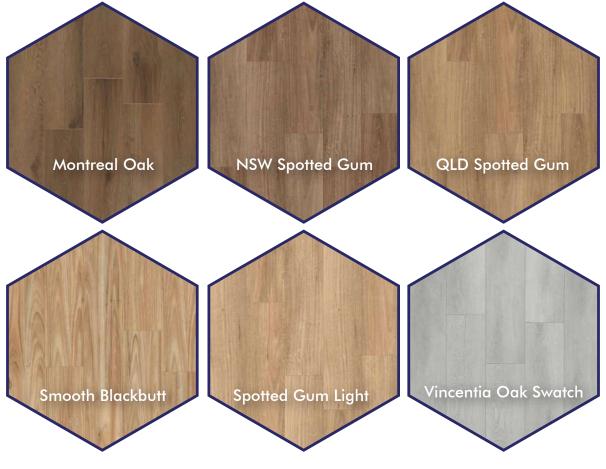

### SWISH LONGBOARD LAMINATE COLLECTION

Size: 2200 x 196 x 12mm

resistant

burn resistant