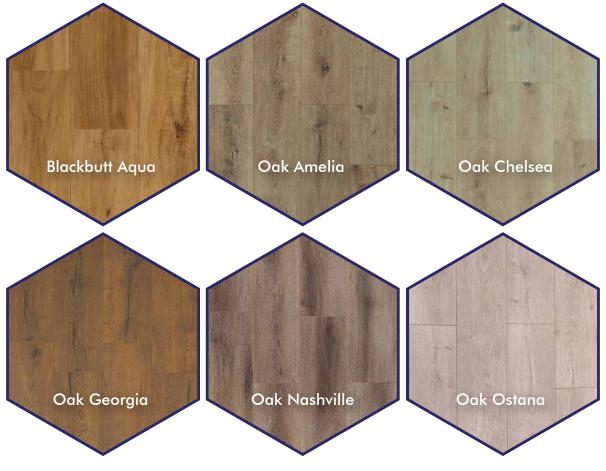

# What is Swish laminate aqua?

This is a range of stylish laminate flooring that is to mimic natural looking decors and Australian species designs. Swish Aqua laminate is made with an eye for beauty. It is an aesthetically pleasing flooring that has been made to the highest quality. It is not only warm and aesthetic but also super and tough enough to resist scratches.

#### WHAT SETS IT APART FROM THE REST?

Swish laminate agua range is a notch above the rest of laminate flooring competing products. Here are a few reasons why it stands a cut above the rest.

- Aqua core Swish laminate Aqua features a super low swelling HDF wood core. This makes it possible to lay the boards 32 meters in both directions without expansion gaps in the middle. This is a huge plus if you are flooring a large space. The floor maintains a more uniform look.
- Easy installation- This flooring feature the world's best Valinge click lock systems. This locking technology makes it easier and faster to install the flooring. No glues or nails are required. It is possible to install this flooring without heavy duty tools. Your hand's fingertips are enough for most of the work
- Natural touch surface- Swish laminate agua range also strongly resembles natural Australian wood species. The patterns are embossed for a registered real wood feel.