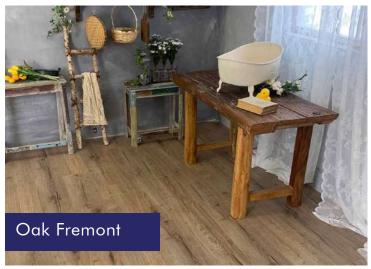

# Swish Aqua Laminate Inspirations

# What is Swish laminate aqua?

This is a range of stylish laminate flooring that is to mimic natural looking decors and Australian species designs. Swish Aqua laminate is made with an eye for beauty. It is an aesthetically pleasing flooring that has been made to the highest quality. It is not only warm and aesthetic but also super and tough enough to resist scratches.