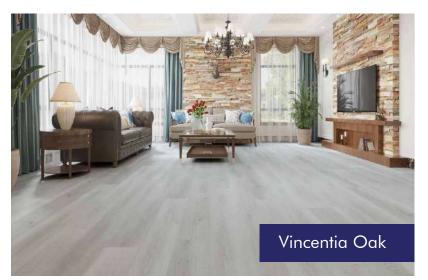

• **Profile:** Valinge Drop Lock

• Installation Method: Floating, glue less on top of underlay

• **Pack Size:** 2.16 m2 • Boards per pack: 5

• Abrasion Resistance: AC5

Manhattan Oak

Applications: For use in interior areas of private homes and commercial establishments