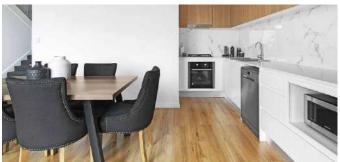

# Swish Laminate Flooring Aqua

Swish laminate agua flooring is the perfect flooring product for moisture-laden areas like the kitchen or the bathroom. It's moisture resistant, but also slip resistant, making it safe to walk on when wet. Swish laminate Aqua range is produced from natural sustainable raw HDF wood fibre materials. There is a 25 year guarantee on this flooring, which shows high confidence in its quality.

#### **TECHNICAL SPECIFICATIONS:**

• Type: Laminate Floating Floor

• Thickness: 12.3mm

• Width: 196mm

• **Lenath:** 2200mm

• Surface Finish: Matt Finish | EIR Natural Wood Grain Embossed

• Edging: 4 Side Micro-Bevelled Edge

• **Profile:** Valinge Drop Lock

• Installation Method: Floating, glue less on top of underlay

• **Pack Size:** 2.16 m2 • Boards per pack: 5

• Abrasion Resistance: AC5

Manhattan Oak

Applications: For use in interior areas of private homes and commercial establishments