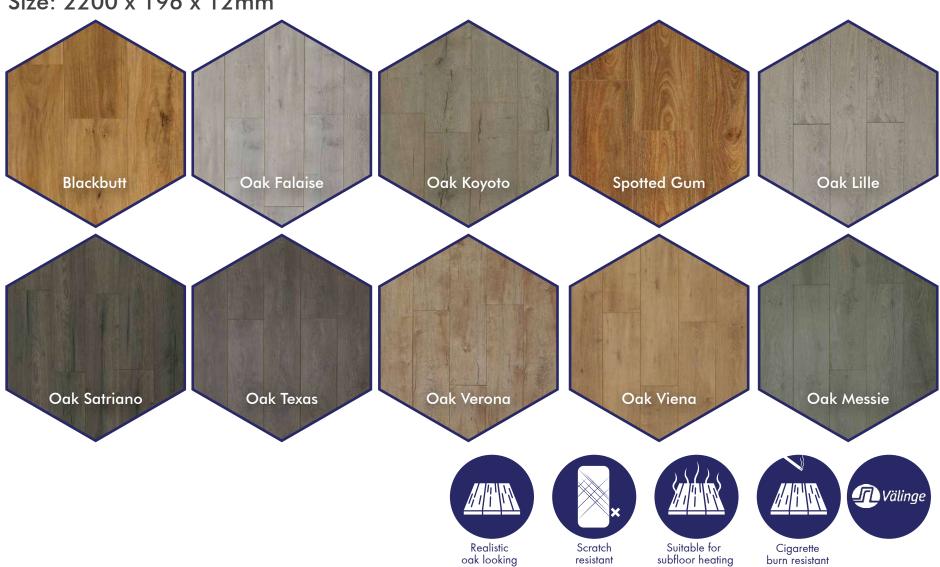

## Features

Swish laminate flooring is a premium product with world class workmanship and excellence going into the design.

- Length of planks at 2200 mm (2.2m) which is apt for large spaces
- Plank width of 196 mm (0.196 m)
- Board thickness at 12 mm for more sturdiness
- EIR embossing of grains and knots to make the surface feel more natural to touch
- Waxed edges for better water resistance
- All accessories provided
- AC4 scratch resistance rating
- 20 years residential warranty

### SWISH LONGBOARD LAMINATE COLLECTION

Size: 2200 x 196 x 12mm

resistant

burn resistant