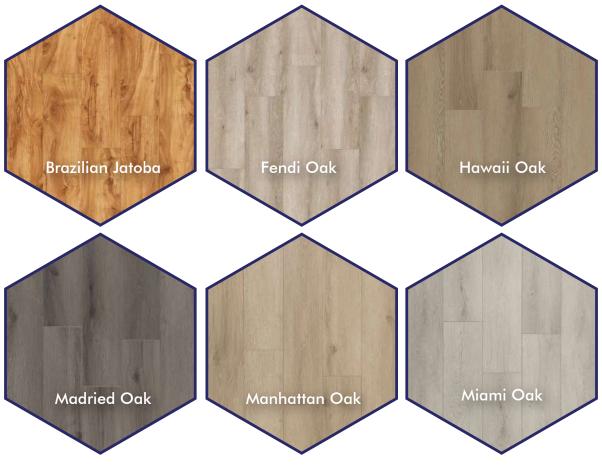

# Swish Aqua Laminate Inspirations

# What is Swish laminate aqua?

This is a range of stylish laminate flooring that is to mimic natural looking decors and Australian species designs. Swish Aqua laminate is made with an eye for beauty. It is an aesthetically pleasing flooring that has been made to the highest quality. It is not only warm and aesthetic but also super and tough enough to resist scratches.