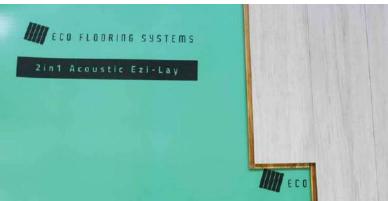

#### **Eco flooring Ezi-lay**

All in one underlay is composed of a light 2mm polyethylene with an integral damp proof membrane and sound insulation qualities are ideal for Swish engineered oak floors.

- 2- in -1 Moister Control
- Conceals Minor Sub- floor Defect
- Reduces Noise Level
- LIFE TIME WARRANTY
- AAAC 4 Stars Rating

For Use Under: All Laminate, All Engineered, All Wood Flooring