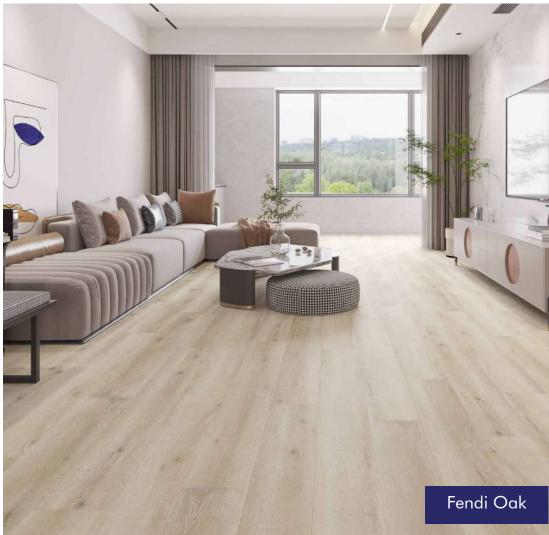

# Swish Aqua Laminate Inspirations

# What is Swish laminate aqua?

This is a range of stylish laminate flooring that is to mimic natural looking decors and Australian species designs. Swish Aqua laminate is made with an eye for beauty. It is an aesthetically pleasing flooring that has been made to the highest quality. It is not only warm and aesthetic but also super and tough enough to resist scratches.