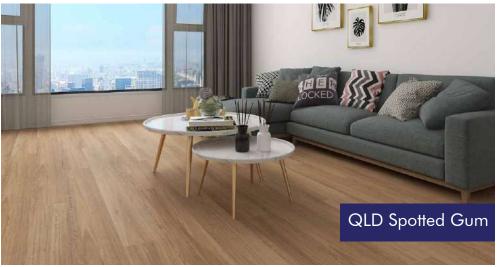

ge is produced from natural sustainable raw HDF wood fibre materials. There is a 25 year guarantee on this flooring, which shows high confidence in its quality.

#### **TECHNICAL SPECIFICATIONS:**

• Type: Laminate Floating Floor

• Thickness: 12.3mm

• Width: 196mm

• **Lenath:** 2200mm

• Surface Finish: Matt Finish | EIR Natural Wood Grain Embossed

• Edging: 4 Side Micro-Bevelled Edge

• **Profile:** Valinge Drop Lock

• Installation Method: Floating, glue less on top of underlay

• **Pack Size:** 2.16 m2 • Boards per pack: 5

• Abrasion Resistance: AC5

Manhattan Oak



Applications: For use in interior areas of private homes and commercial establishments





























































































# Swish Aqua Laminate Inspirations







# Swish Aqua Laminate Inspirations







# What is Swish laminate aqua?

This is a range of stylish laminate flooring that is to mimic natural looking decors and Australian species designs. Swish Aqua laminate is made with an eye for beauty. It is an aesthetically pleasing flooring that has been made to the highest quality. It is not only warm and aesthetic but also super and tough enough to resist scratches.

#### WHAT SETS IT APART FROM THE REST?

Swish laminate agua range is a notch above the rest of laminate flooring competing products. Here are a few reasons why it stands a cut above the rest.

- Aqua core Swish laminate Aqua features a super low swelling HDF wood core. This makes it possible to lay the boards 32 meters in both directions without expansion gaps in the middle. Thi