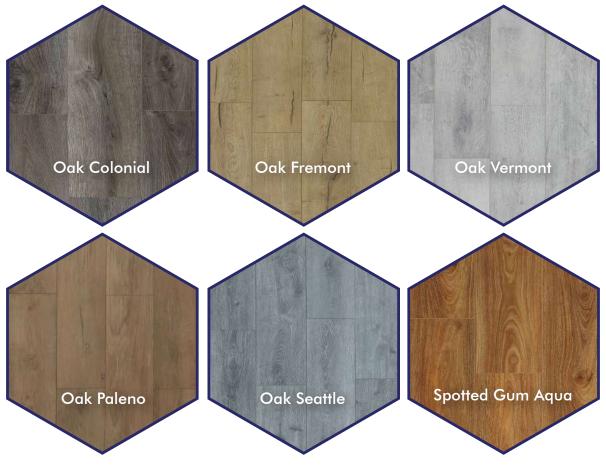

# What is Swish laminate aqua?

This is a range of stylish laminate flooring that is to mimic natural looking decors and Australian species designs. Swish Aqua laminate is made with an eye for beauty. It is an aesthetically pleasing flooring that has been made to the highest quality. It is not only warm and aesthetic but also super and tough enough to resist scratches.