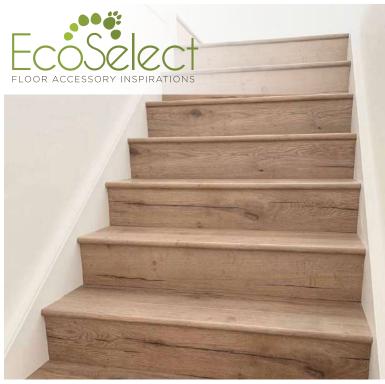

### Accessories

Laminate Stair Bull nosing gives you the perfect finish to your stairs. The perfect fit Tongue and Groove profile connects seamlessly, giving your stair case a complete makeover! Available in our 12mm Swish longboard laminate and Aqua laminate range.

- 2400 x 110 x 12mm (l x w x h)
- Bull nose is used to finish the edge of stairs and step-down areas
- Durable design to handle everyday foot traffic on the edge of stairs
- Simply clean with a damp cloth
- No painting or staining necessary
- Residential use only
- Note: Actual item color in the picture may differ from the actual product